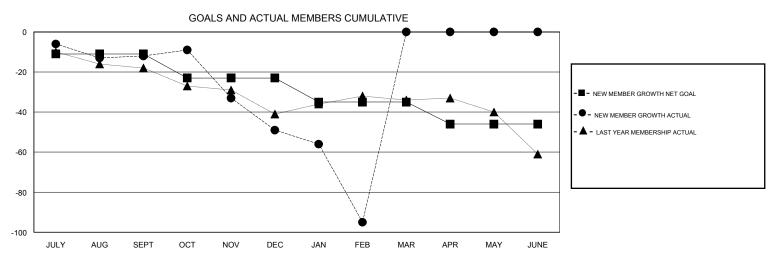

## **GMT:** THOMAS MATNEY **LOCATION MICHIGAN GMT CA**

| Clubs         |               |             |               |               | Mellibers                                                      |                                                              |                                            |  |  |
|---------------|---------------|-------------|---------------|---------------|----------------------------------------------------------------|--------------------------------------------------------------|--------------------------------------------|--|--|
|               | RESULTS FOR   | R 2016-2017 |               |               | RESULTS FOR 2016-2017                                          |                                                              |                                            |  |  |
| QUARTER       | NEW CLUB GOAL | NEW CLUBS   | DROPPED CLUBS | QUARTER       | NEW MEMBER GROWTH<br>NET GOAL (not reinstated<br>or transfers) | NEW MEMBER<br>GROWTH ACTUAL (not<br>reinstated or transfers) | DROPPED MEMBERS ACTUA (including transfers |  |  |
| JULY/AUG/SEPT | 0             | 0           | 1             | JULY/AUG/SEPT | -11                                                            | 28                                                           | 40                                         |  |  |
| OCT/NOV/DEC   | 0             | 0           | 0             | OCT/NOV/DEC   | -12                                                            | 13                                                           | 50                                         |  |  |
| JAN/FEB/MAR   | 0             | 0           | 0             | JAN/FEB/MAR   | -12                                                            | 6                                                            | 52                                         |  |  |
| APR/MAY/JUNE  | 0             | 0           | 0             | APR/MAY/JUNE  | -11                                                            | 0                                                            | 0                                          |  |  |
|               |               |             |               |               |                                                                |                                                              |                                            |  |  |